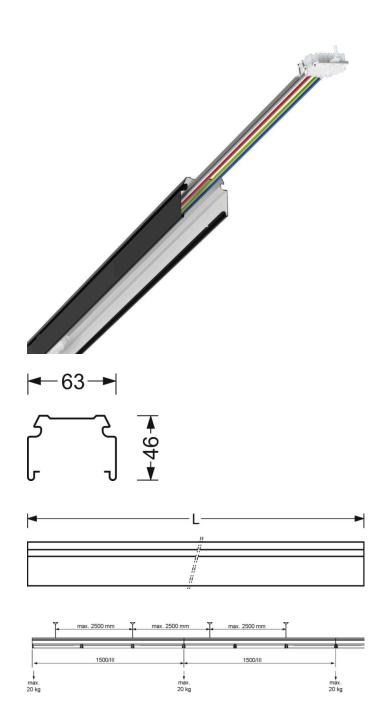

### **MECHANICS**

| Housing colour         | black RAL 9005                                                                                                                                                                                                                                                                                |
|------------------------|-----------------------------------------------------------------------------------------------------------------------------------------------------------------------------------------------------------------------------------------------------------------------------------------------|
| Dimensions (LxWxH/DxH) | 767.5mm x 63mm x 46mm                                                                                                                                                                                                                                                                         |
| Weight (net)           | 0.875kg                                                                                                                                                                                                                                                                                       |
| Type of installation   | Mounting rail system installation, Ceiling-mounted light structure, Pendant light structure, Ceiling-mounted mounting rail installation, Ceiling-mounted mounting rail installation on T-system, Pendulum mounting rail assembly on chain, Pendulum mounting rail installation on steel cable |

# **Dimensions**

| L | 767.5 mm | Length |  |
|---|----------|--------|--|
| В | 63 mm    | Width  |  |
| Н | 46 mm    | Height |  |
|   |          |        |  |